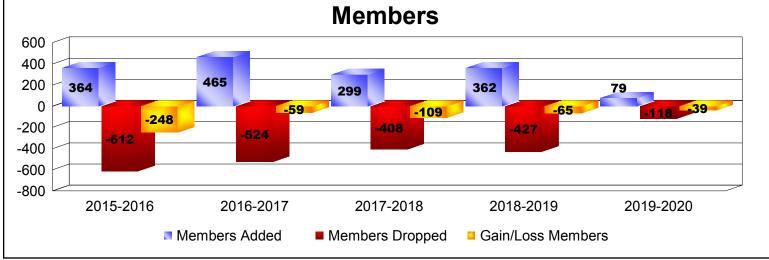

| Year                                                          | New<br>Clubs | Dropped<br>Clubs | Gain/<br>Loss<br>Clubs | New<br>Members | Charter<br>Members           | Reinstate<br>Members |    | Total<br>Member<br>Added | Total<br>Members<br>Dropped | Gain/<br>Loss<br>Members |
|---------------------------------------------------------------|--------------|------------------|------------------------|----------------|------------------------------|----------------------|----|--------------------------|-----------------------------|--------------------------|
| 2015-2016                                                     | 2            | -3               | -1                     | 250            | 49                           | 13                   | 52 | 364                      | -612                        | -248                     |
| 2016-2017                                                     | 4            | -5               | -1                     | 291            | 126                          | 18                   | 30 | 465                      | -524                        | -59                      |
| 2017-2018                                                     | 1            | -3               | -2                     | 249            | 23                           | 12                   | 15 | 299                      | -408                        | -109                     |
| 2018-2019                                                     | 2            | 0                | 2                      | 266            | 45                           | 11                   | 40 | 362                      | -427                        | -65                      |
| 2019-2020                                                     | 0            | -1               | -1                     | 65             | 0                            | 4                    | 10 | 79                       | -118                        | -39                      |
| Average                                                       | 2            | -2               | -1                     | 224            | 49                           | 12                   | 29 | 314                      | -418                        | -104                     |
| $\begin{array}{c} 2 \\ 0 \\ -2 \\ -3 \\ -4 \\ -6 \end{array}$ |              |                  |                        |                |                              |                      |    |                          |                             |                          |
| Ũ                                                             | 2015-2016    |                  | 2016-2017<br>New Clubs |                | 2017-2018<br>Dropped Clubs C |                      |    |                          | 2019-2020                   |                          |
| Members                                                       |              |                  |                        |                |                              |                      |    |                          |                             |                          |